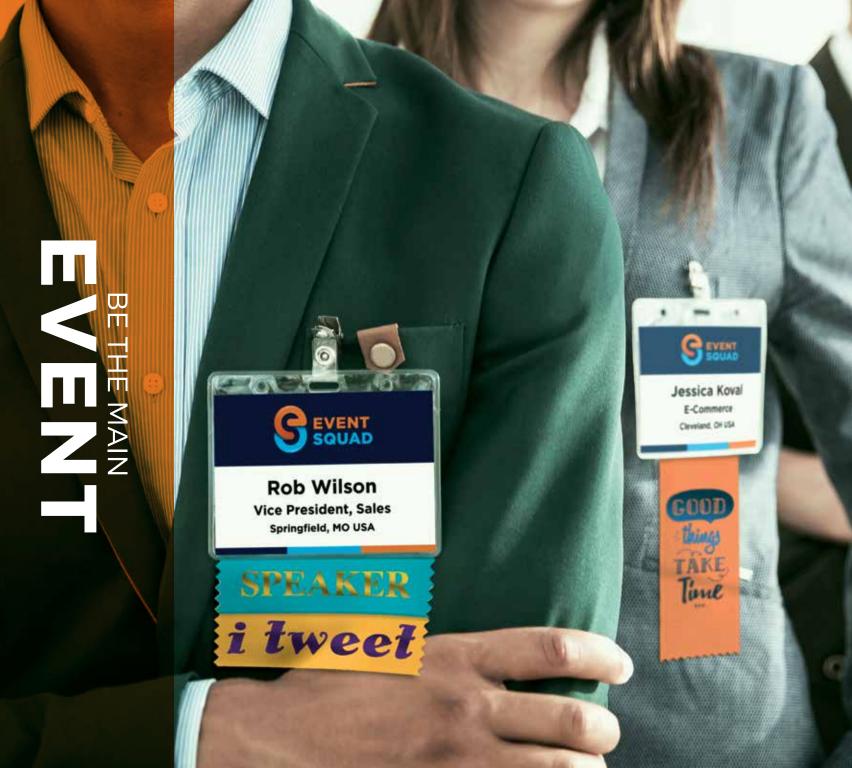

### CONNECTING PEOPLE WITH YOUR BRAND

Proudly display who you are and what you represent with our stunning and creative event services. Connect with your customers in bold and exciting new ways at your next trade show or event. Whether you need personalized name tags with custom badge ribbons or an entire booth system, we will guide you to the right solution.

- Welcome Kits
- Name Tags & Holders
- Horizontal Badge Ribbons
- Vertical Tail Ribbons

- Roll Ribbons
- Lanyards
- Event Signage
- Booth Displays

- Outdoor Displays
- Table Covers
- Banners & Posters
- Other Marketing Materials