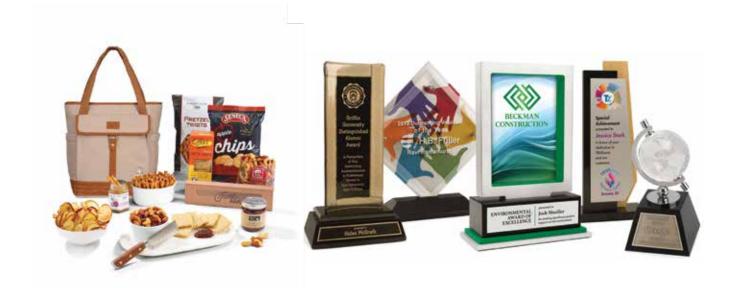

### CREATIVE & IMPACTFUL RECOGNITION

Companies that use recognition as a management tool have more engaged and loyal employees. Engaged workplaces have lower turnover, higher customer loyalty, and are more profitable. Industry research shows that engaged employees are 38% more productive than disengaged workers. Our recognition experts can help you maximize your team's potential.

- Lower Turnover
- **Greater Productivity**
- Increased Job Satisfaction
- Talent Retention
- More Profitability
- Positive Culture

- Inspired Activity & Innovation
- Better Wellness & Less Downtime
- Higher Customer Satisfaction