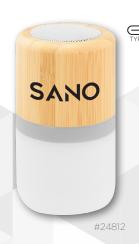

# #25210 - 4-IN-1 CHARGING CABLE & SCREEN CLEANER SET

As low as \$2.99 | Min. 100

#55240 - BAMBOO DESK JOTTER WITH PHONE STAND As low as \$3.50 | Min. 100

#24812 - BAMBOO WIRELESS LIGHT **UP SPEAKER 2.0** 

As low as \$13.65 | Min. 25

#11999 - ROLL & WRITE FIDGET PEN

As low as \$0.59 | Min. 250

#10116 - FIDGET PEN As low as \$0.99 | Min. 250 **#978 - INCLINE STYLUS PEN** 

As low as \$1.49 | Min. 100

#80023 - PUSH POP CUBE FIDGET TOY