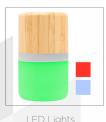

# #25210 - 4-IN-1 CHARGING CABLE & SCREEN CLEANER SET

As low as \$2.99 | Min. 100

#55240 - BAMBOO DESK JOTTER WITH PHONE STAND As low as \$3.50 | Min. 100

#24812 - BAMBOO WIRELESS LIGHT **UP SPEAKER 2.0** 

As low as \$13.65 | Min. 25

#11999 - ROLL & WRITE FIDGET PEN

As low as \$0.59 | Min. 250

#10116 - FIDGET PEN As low as \$0.99 | Min. 250 **#978 - INCLINE STYLUS PEN** 

As low as \$1.49 | Min. 100

#80023 - PUSH POP CUBE FIDGET TOY