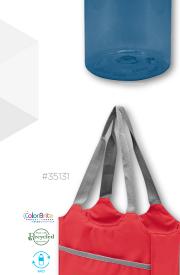

#3242 NICOLE RECYCLED COTTON **DRAWSTRING BAG** 

As low as \$2.99 | Min. 150

#30051 FOLDABLE TOTE BAG

As low as \$3.99 | Min. 150

#35131 ASHTON RPET COOLER TOTE BAG

As low as \$7.75 | Min. 50

Set Up Charges