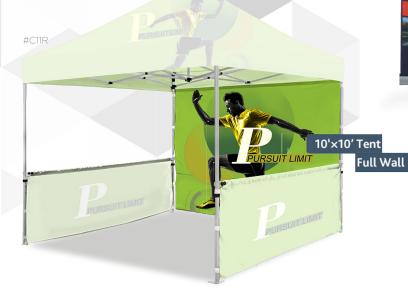

#### #C11R - 10' X 10' TENT WALL

Single Side: As low as \$144.00 | Min. 4 Double Sides: As low as \$279.00 | Min. 4

#C9W

1.800.999.3468
MARKETING@QUALITY-RESOURCE.COM
WWW.QUALITY-RESOURCE.COM