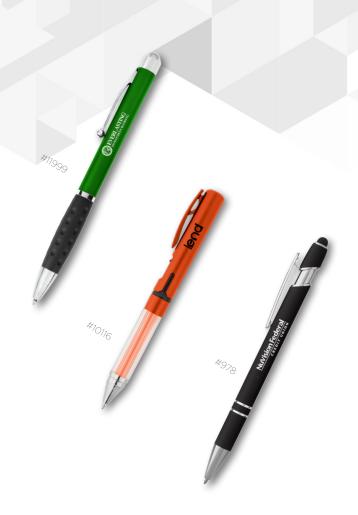

As low as \$13.65 | Min. 25

#11999 - ROLL & WRITE FIDGET PEN

As low as \$0.59 | Min. 250

#10116 - FIDGET PEN As low as \$0.99 | Min. 250 **#978 - INCLINE STYLUS PEN** 

As low as \$1.49 | Min. 100

#80023 - PUSH POP CUBE FIDGET TOY