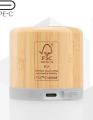

# TRADESHOW Display & Giveaway ESSENTIALS

#50402

ColorBrite

Recycle

ColorBrite

#55921 - 16 OZ. FULL COLOR FROST **FLEX STADIUM CUP** 

As low as \$0.89 | Min. 500

#50402 - 24 OZ. POP SIP RPET BOTTLE