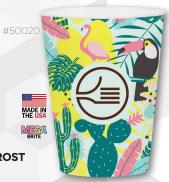

# TRADESHOW Display & Giveaway ESSENTIALS

#50402

ColorBrite

Recycle

ColorBrite

#55921 - 16 OZ. FULL COLOR FROST **FLEX STADIUM CUP** 

As low as \$0.89 | Min. 500

#50402 - 24 OZ. POP SIP RPET BOTTLE