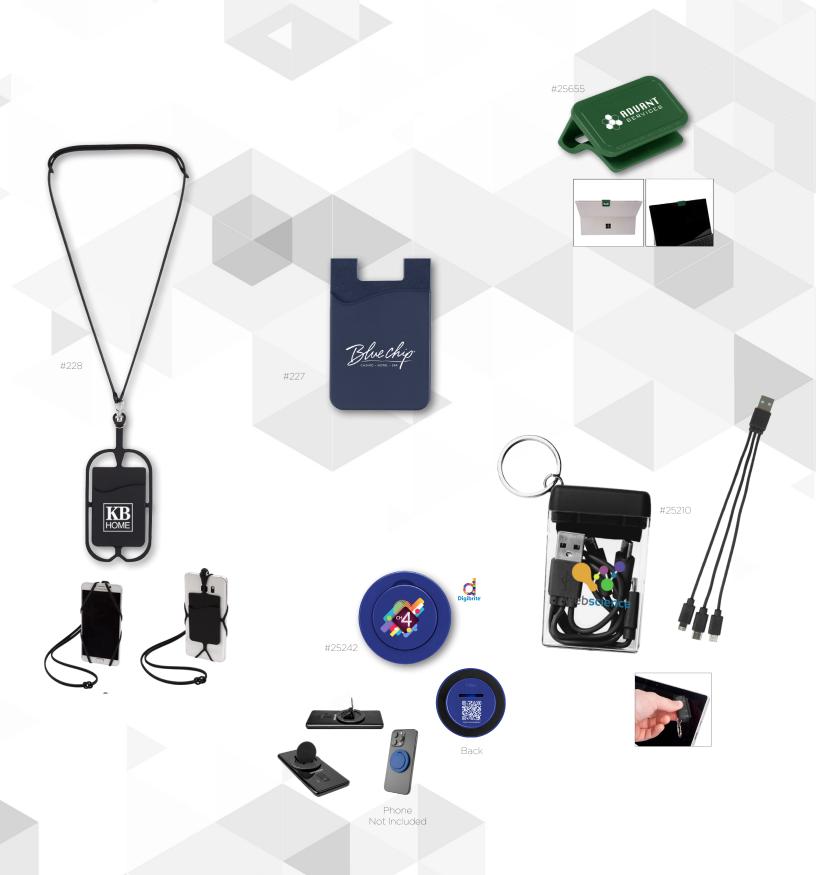

# #228 - SILICONE LANYARD WITH PHONE HOLDER & WALLET

As low as \$2.19 | Min. 250

## #227 - SILICONE PHONE WALLET

As low as \$0.95 | Min. 250

### #25242 - MAGNETIC GRIP PHONE HOLDER

As low as \$3.30 | Min. 150

### #25655 - PRIVACY CLIP WEBCAM COVER

As low as \$0.69 | Min. 250

# #25210 - 4-IN-1 CHARGING CABLE & SCREEN CLEANER SET

As low as \$2.99 | Min. 100

#55240 - BAMBOO DESK JOTTER WITH PHONE STAND As low as \$3.50 | Min. 100

#24812 - BAMBOO WIRELESS LIGHT **UP SPEAKER 2.0** 