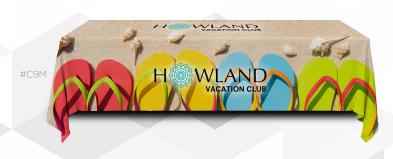

### #C9M - 6' DYE-SUBLIMATED TABLE CLOTH

Table Cover: As low as \$125.00 | Min. 50 8FT Table Cover: As low as \$150.00 | Min. 50