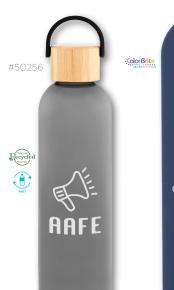

As low as \$4.75 | Min. 36

#50256 - 32 OZ. JEFFREY RPET BOTTLE WITH BAMBOO LID AND EASY CARRY HANDLE

As low as \$4.99 | Min. 36

#50156 - 32 OZ, VIVIANE STAINLESS STEEL BOTTLE WITH BAMBOO LID

As low as \$11.99 | Min. 25