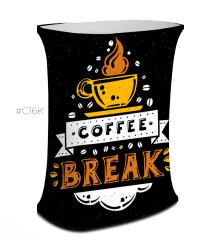

s low as \$13.65 | Min. 25

#11999 - ROLL & WRITE FIDGET PEN

As low as \$0.59 | Min. 250

#10116 - FIDGET PEN As low as \$0.99 | Min. 250 **#978 - INCLINE STYLUS PEN** 

As low as \$1.49 | Min. 100

#80023 - PUSH POP CUBE FIDGET TOY

As low as \$1.65 | Min. 250

#### **#C9W - RETRACTABLE BANNER**

As low as \$160.00 | Min. 4

#### **#C16K - SQUARE POPUP BOOTH**

As low as \$540.00 | Min. 4

#### **#C11Q - FABRIC BANNER STAND - STANDARD**

As low as \$319.00 | Min. 4

# #C9V - 8' STRETCH TABLE COVER (3-SIDED)

As low as \$150.00 | Min. 4

### #C9M - 6' DYE-SUBLIMATED TABLE CLOTH

Table Cover: As low as \$125.00 | Min. 50 8FT Table Cover: As low as \$150.00 | Min. 50

#### #C11R - 10' X 10' TENT WALL

Single Side: As low as \$144.00 | Min. 4 Double Sides: As low as \$279.00 | Min. 4

#C9W

















1.800.999.3468
MARKETING@QUALITY-RESOURCE.COM
WWW.QUALITY-RESOURCE.COM