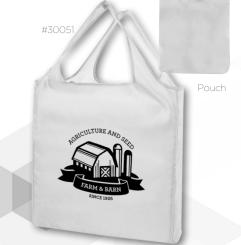

#3242 NICOLE RECYCLED COTTON **DRAWSTRING BAG** 

As low as \$2.99 | Min. 150

#30051 FOLDABLE TOTE BAG

As low as \$3.99 | Min. 150

#35131 ASHTON RPET COOLER TOTE BAG

As low as \$7.75 | Min. 50

Set Up Charges