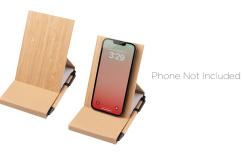

# #25210 - 4-IN-1 CHARGING CABLE & SCREEN CLEANER SET

As low as \$2.99 | Min. 100

#55240 - BAMBOO DESK JOTTER WITH PHONE STAND As low as \$3.50 | Min. 100

#24812 - BAMBOO WIRELESS LIGHT **UP SPEAKER 2.0** 